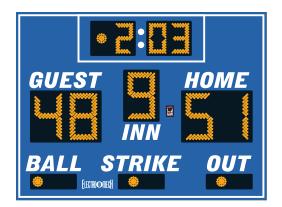

## **MODEL LX1135**

Outdoor Baseball / Softball

| Dimensions  | Weight | Cabinet Material | Caption Height | Accent Material    |
|-------------|--------|------------------|----------------|--------------------|
| 8 ft x 6 ft | 170 lb | Aluminum         | 6 in           | 2.4 mil cast vinyl |

| Digit Height | Indicator Size | Digit Colors | Electrical        |
|--------------|----------------|--------------|-------------------|
| 18 in, 11 in | 4 in           | Amber or Red | 1.3 Amps, 120 VAC |

## **DIGITS / INDICATORS**

Guest Runs, Home Runs, and Inning digits are 18 inches tall, while Timer digits are 11 inches tall. All indicators are 4 inches in diameter. Digits and indicators are formed from matrices of super-bright, long-lasting, energy-efficient LEDs (Light Emitting Diodes). Choose either amber or red LEDs for all outdoor products. Our LED assemblies are protected by aluminum masks that allow the hard epoxy shells of the LEDs to be exposed for maximum viewing angles.